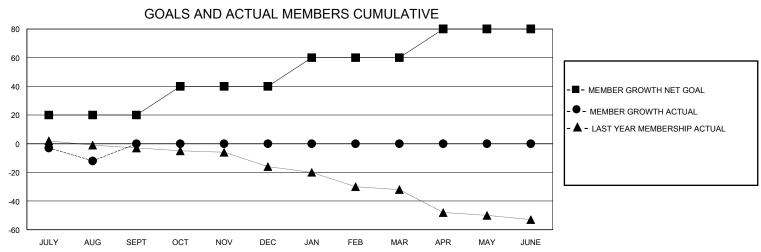

## District 14 H

Results as of: 8/31/2024

GMT: LOCATION PENNSYLVANIA GMT CA

| Clubs                 |               |           |               | Members               |                        |                         |                                                    |  |
|-----------------------|---------------|-----------|---------------|-----------------------|------------------------|-------------------------|----------------------------------------------------|--|
| RESULTS FOR 2024-2025 |               |           |               | RESULTS FOR 2024-2025 |                        |                         |                                                    |  |
| QUARTER               | NEW CLUB GOAL | NEW CLUBS | DROPPED CLUBS | QUARTER MEM           | BER GROWTH NET<br>GOAL | MEMBER GROWTH<br>ACTUAL | DROPPED<br>MEMBERS ACTUAL<br>(including transfers) |  |
| JULY/AUG/SEPT         | 0             | 0         | 1             | JULY/AUG/SEPT         | 20                     | 4                       | 16                                                 |  |
| OCT/NOV/DEC           | 1             | 0         | 0             | OCT/NOV/DEC           | 20                     | 0                       | 0                                                  |  |
| JAN/FEB/MAR           | 0             | 0         | 0             | JAN/FEB/MAR           | 20                     | 0                       | 0                                                  |  |
| APR/MAY/JUNE          | 0             | 0         | 0             | APR/MAY/JUNE          | 20                     | 0                       | 0                                                  |  |