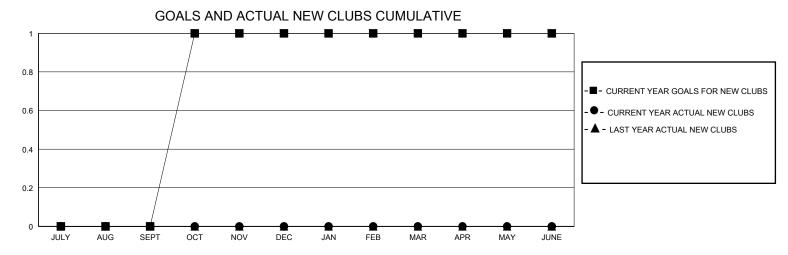

## District 14 H

Results as of: 8/31/2024

GMT: LOCATION PENNSYLVANIA GMT CA

| Clubs                 |               |           |               | Members               |                        |                         |                                                    |  |
|-----------------------|---------------|-----------|---------------|-----------------------|------------------------|-------------------------|----------------------------------------------------|--|
| RESULTS FOR 2024-2025 |               |           |               | RESULTS FOR 2024-2025 |                        |                         |                                                    |  |
| QUARTER               | NEW CLUB GOAL | NEW CLUBS | DROPPED CLUBS | QUARTER MEM           | BER GROWTH NET<br>GOAL | MEMBER GROWTH<br>ACTUAL | DROPPED<br>MEMBERS ACTUAL<br>(including transfers) |  |
| JULY/AUG/SEPT         | 0             | 0         | 1             | JULY/AUG/SEPT         | 20                     | 4                       | 16                                                 |  |
| OCT/NOV/DEC           | 1             | 0         | 0             | OCT/NOV/DEC           | 20                     | 0                       | 0                                                  |  |
| JAN/FEB/MAR           | 0             | 0         | 0             | JAN/FEB/MAR           | 20                     | 0                       | 0                                                  |  |
| APR/MAY/JUNE          | 0             | 0         | 0             | APR/MAY/JUNE          | 20                     | 0                       | 0                                                  |  |